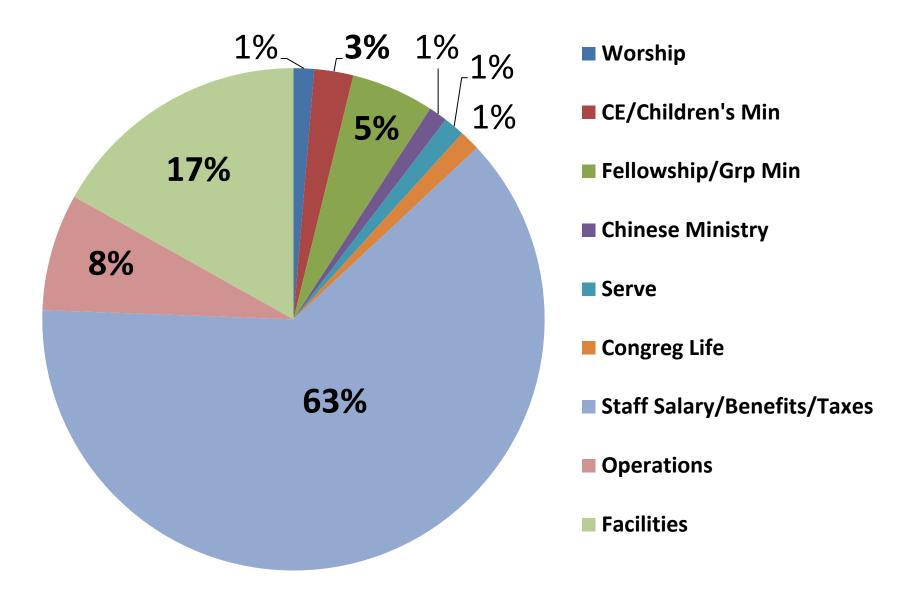

| \$87,100  |
| Total                       | \$515,709 |

| 2021 Budget                 |           |
|-----------------------------|-----------|
|                             |           |
| Worship                     | \$6,830   |
| CE/Children's Min           | \$12,950  |
| Fellowship/Grp Min          | \$27,500  |
| Chinese Ministry            | \$6,200   |
| Serve                       | \$7,000   |
| Congreg Life                | \$6,800   |
| Staff Salary/Benefits/Taxes | \$322,594 |
| Operations                  | \$38,825  |
| Facilities                  | \$87,100  |
| Total                       | \$515,709 |
|                             |           |
| Missions                    | \$70,000  |

Nb: 2021 Payroll Protection Program = \$ 49,037

## 2021 Budget Categories



## Campus Use Update

Expanding on-campus ministries?

## Covid-19 Update: Variants & Vaccine

#### **Vaccines**

- Moderna
  - Vaccine Efficacy = 94%
- Pfizer
  - Vaccine Efficacy = 95%
- Johnson & Johnson/Janssen
  - Vaccine Candidate 72%
    Effective in the US and 66%
    Effective Overall at
    Preventing Moderate to
    Severe COVID-19, 28 Days
    after Vaccination
  - 85% Effective Overall in Preventing Severe Disease and Demonstrated Complete Protection Against COVID-19 related Hospitalization and Death as of Day 28

Variants of Concern (VOC)

- B.1.1.7 (UK variant)
  - Increased infectivity
  - Higher morbidity/mortality
- 501Y.V2 (South African variant)
  - ? Increased infectivity
  - Decreased vaccine efficacy
- B.1 (Brazilian variant)
  - ? Increased infectivity
  - ? Decre