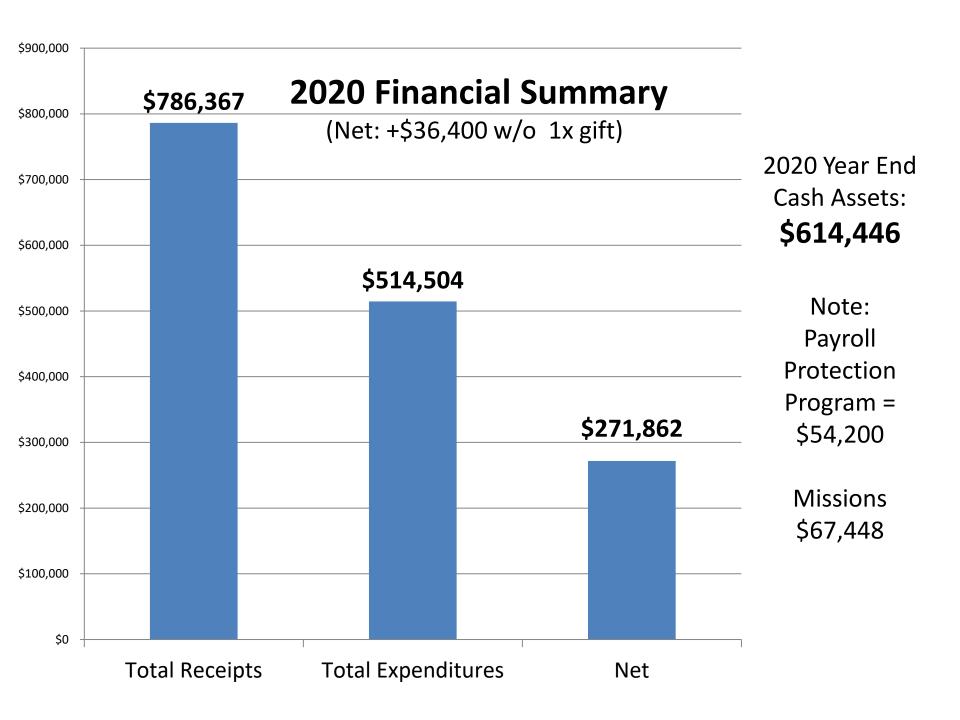

# Financial Update

Fiscal Year 2020 2021 Budget

| 2021 Budget                 |           |
|-----------------------------|-----------|
|                             |           |
| Worship                     | \$6,830   |
| CE/Children's Min           | \$12,950  |
| Fellowship/Grp Min          | \$27,500  |
| Chinese Ministry            | \$6,200   |
| Serve                       | \$7,000   |
| Congreg Life                | \$6,800   |
| Staff Salary/Benefits/Taxes | \$322,594 |
| Operations                  | \$38,825  |
| Facilities                  | \$87,100  |
| Total                       | \$515,709 |

| 2021 Budget                 |           |
|-----------------------------|-----------|
|                             |           |
| Worship                     | \$6,830   |
| CE/Children's Min           | \$12,950  |
| Fellowship/Grp Min          | \$27,500  |
| Chinese Ministry            | \$6,200   |
| Serve                       | \$7,000   |
| Congreg Life                | \$6,800   |
| Staff Salary/Benefits/Taxes | \$322,594 |
| Operations                  | \$38,825  |
| Facilities                  | \$87,100  |
| Total                       | \$515,709 |
|                             |           |
| Missions                    | \$70,000  |

Nb: 2021 Payroll Protection Program = \$ 49,037