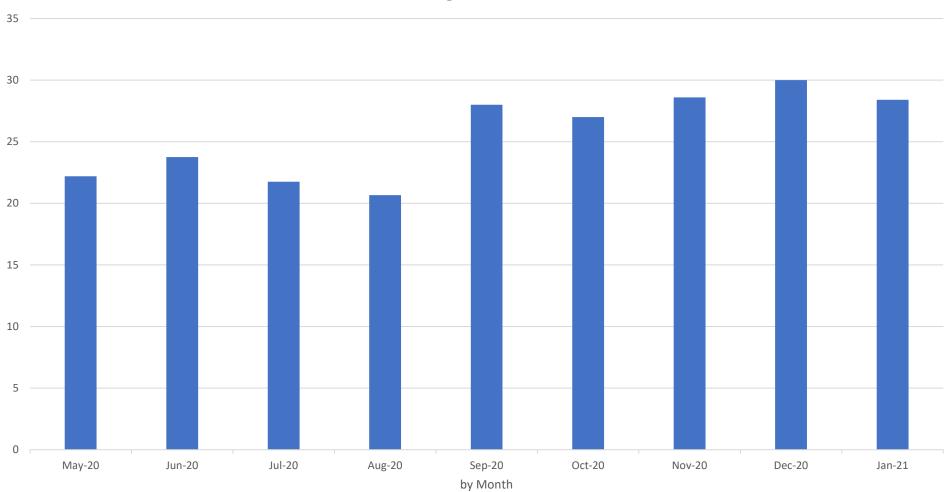

February 21, 2021







#### Average Attendance



# What's new for Journey with EFCA



## What's new for Journey with EFCA

- Church Leadership Team not Session
- Communion led by Pastor Curt
- Membership Class late Spring 2021
- Baptisms and Dedications
- Pastor Nominating Committee

# Financial Update

Fiscal Year 2020 2021 Budget



| 2021 Budget                 |           |
|-----------------------------|-----------|
|                             |           |
| Worship                     | \$6,830   |
| CE/Children's Min           | \$12,950  |
| Fellowship/Grp Min          | \$27,500  |
| Chinese Ministry            | \$6,200   |
| Serve                       | \$7,000   |
| Congreg Life                | \$6,800   |
| Staff Salary/Benefits/Taxes | \$322,594 |
| Operations                  | \$38,825  |
| Facilities